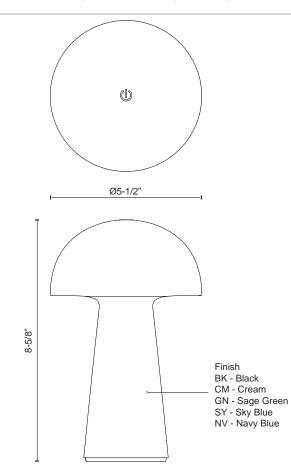

TL64108-BK Black

SPECIFICATION DETAILS

Sky Blue

| Fixture Dimensions     | D5-1/2" x H8-5/8"                                          |
|------------------------|------------------------------------------------------------|
| Light Source           | LED                                                        |
| Wattage                | 3W                                                         |
| Total Lumens           | 200lm                                                      |
| Delivered Lumens       | BK-110lm*; CM-125lm*; GN-110lm*; NV-110lm*; SY-<br>120lm*; |
| Voltage                | LI-Battery                                                 |
| Color Temperature      | 2700K                                                      |
| CRI (Ra)               | 90CRI                                                      |
| Optional Color Temps   | 2700K - 5000K Available, Minimum Order Quantities<br>Apply |
| Dimming                | 3-Step Touch Dimmer                                        |
| Diffuser Details       | Frosted Acrylic Lens                                       |
| Shade Details          | Polymeric Shade                                            |
| Location               | Dry                                                        |
| Illumination Direction | Down                                                       |
| Material               | Polymeric                                                  |
| Paint Finish           | BK02; CM; GN; NV; SY;                                      |
|                        |                                                            |

## DESCRIPTION

Meet Asher: Your rechargeable companion with a touch of mid-century charm. Embrace the sleek mushroom silhouette, powered by integrated LED technology. With a palette of vibrant hues to choose from, Asher effortlessly elevates any space. Illuminate your world, stylishly portable with Asher.

- Rechargeable table lamp (charger included) •
- Integrated LED, no need for bulbs
- Tap to dim feature •
- 5 Hours of illumination on 100% brightness
- Finish options: Sage Green, Cream, Sky Blue, Navy Blue, and Black •