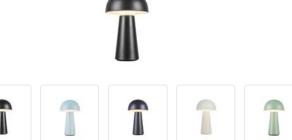

## DESCRIPTION

Meet Asher: Your rechargeable companion with a touch of mid-century charm. Embrace the sleek mushroom silhouette, powered by integrated LED technology. With a palette of vibrant hues to choose from, Asher effortlessly elevates any space. Illuminate your world, stylishly portable with Asher.

- Rechargeable table lamp (charger included) •
- Integrated LED, no need for bulbs
- Tap to dim feature •
- 5 Hours of illumination on 100% brightness
- Finish options: Sage Green, Cream, Sky Blue, Navy Blue, and Black •