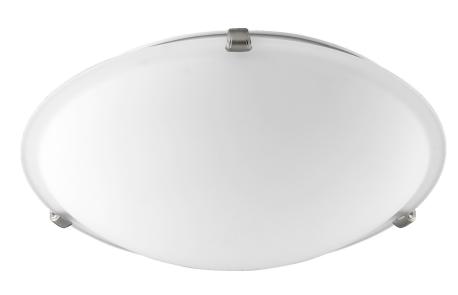

## 3000-16165

16 Inch Ceiling Mount Satin Nickel

| Project:     |   |
|--------------|---|
| Location:    |   |
| Fixture Type | t |
| Catalog #: _ |   |

| DETAILS    |              |
|------------|--------------|
| FINISH:    | Satin Nickel |
| MATERIALS: | Steel        |
| LOCATION:  | Damp Listed  |
|            |              |

| DIMENSIONS |        |
|------------|--------|
| HEIGHT:    | 4.75"  |
| WIDTH:     | 16.00" |
|            |        |

| LIGHT SOURCE      |                  |
|-------------------|------------------|
| NUMBER OF LIGHTS: | 3 Light          |
| SOCKET BASE:      | Medium Base Lamp |
| WATTAGE:          | 60 Watt          |

| MOUNTING           |                      |
|--------------------|----------------------|
| MOUNTING LOCATION: | Ceiling Mounted      |
| CANOPY:            | H 0.75" x Dia 13.50" |

| SHIPPING | Parcel |
|----------|--------|
| HEIGHT:  | 14.00" |
| LENGTH:  | 18.50" |
| WIDTH:   | 36.25" |
| WEIGHT:  | 8lbs   |