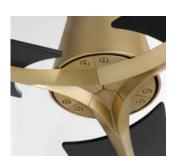

## 3-131-xxx

LOCATION \_\_\_\_\_ FIXTURE TYPE \_\_\_\_\_ PROJECT\_ **DATE** 

-40 Aged brass

-24 Satin Nickel

**SPECIFICATIONS** 

3 Blades / 56" Blade Sweep / 14° Blade-Pitch 6 Speeds - Reversible w/ Manual Reverse Switch

Airflow efficiency: 148 CFM/W Note: Measured at high speed

**FINISHES** Black/Walnut Blades (-15), Satin Nickel/Walnut Blades

(-24), Aged Brass/Walnut Blades (-40)

**STANDARDS UL** Dry

**DIMENSIONS** Blade Sweep: 56" H: 13.5"