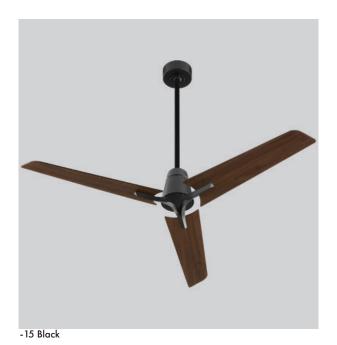

## HALCYON 60" Ceiling Fan

## 3-131-xxx

LOCATION \_\_\_\_\_ FIXTURE TYPE \_\_\_\_\_ PROJECT\_ **DATE** 

-40 Aged brass

-24 Satin Nickel

**SPECIFICATIONS** 

3 Blades / 56" Blade Sweep / 14° Blade-Pitch 6 Speeds - Reversible w/ Manual Reverse Switch

Airflow efficiency: 148 CFM/W Note: Measured at high speed

**FINISHES** Black/Walnut Blades (-15), Satin Nickel/Walnut Blades

(-24), Aged Brass/Walnut Blades (-40)

**STANDARDS UL** Dry

**DIMENSIONS** Blade Sweep: 56" H: 13.5"