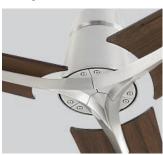

## 3-131-xxx

LOCATION \_\_\_\_\_ FIXTURE TYPE \_\_\_\_\_ PROJECT\_ **DATE** 

-40 Aged brass

-24 Satin Nickel

**SPECIFICATIONS** 

3 Blades / 56" Blade Sweep / 14° Blade-Pitch 6 Speeds - Reversible w/ Manual Reverse Switch

Airflow efficiency: 148 CFM/W Note: Measured at high speed

**FINISHES** Black/Walnut Blades (-15), Satin Nickel/Walnut Blades

(-24), Aged Brass/Walnut Blades (-40)

**STANDARDS UL** Dry

**DIMENSIONS** Blade Sweep: 56" H: 13.5"