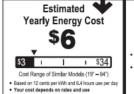

0.43A on high / 0.05A on low 35W on high / 2W on low 186 rpm on high / 58 rpm on low Wall/Remote control (Included)

**INPUT VOLTAGE** 120V

**ENERGY** 

**SPECIFICATIONS** Airflow: 5331 CFM

Electric Energy Consumption: 36 W (Excludes Lights)

Airflow efficiency: 148 CFM/W Note: Measured at high speed

**FINISHES** Black/Walnut Blades (-15), Satin Nickel/Walnut Blades

(-24), Aged Brass/Walnut Blades (-40)

**STANDARDS UL** Dry

**DIMENSIONS** Blade Sweep: 56" H: 13.5"