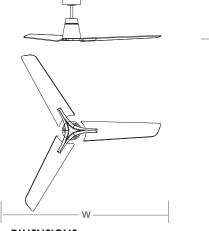

## 3-131-xxx

LOCATION \_\_\_\_\_ FIXTURE TYPE \_\_\_\_\_ PROJECT\_ **DATE** 

-40 Aged brass

-24 Satin Nickel

**SPECIFICATIONS** 

3 Blades / 56" Blade Sweep / 14° Blade-Pitch 6 Speeds - Reversible w/ Manual Reverse Switch

Airflow efficiency: 148 CFM/W Note: Measured at high speed

**FINISHES** Black/Walnut Blades (-15), Satin Nickel/Walnut Blades

(-24), Aged Brass/Walnut Blades (-40)

**STANDARDS UL** Dry

**DIMENSIONS** Blade Sweep: 56" H: 13.5"